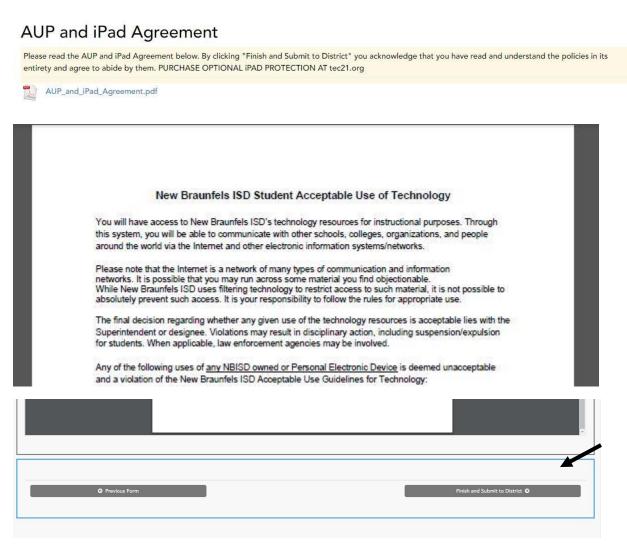

| 🖺 Save Form                                                                                                                                                          | Next Form O                                                                                                                        |

#### **Free and Reduced Meal Program Information**

Please read the Free and Reduced Meal Program PDF and once you have read the document, scroll to the very bottom of the screen and click "Next Form".





### **Student AUP & iPad Agreement**

Please read the Acceptable Use of Technology and iPad Policy and acknowledge that you read and understand the policies in its entirety and agree to abide by them. Once you click "I agree", then click "Finish and Submit to District".



You have completed registration, PENDING approval from your campus. If anything is NOT approved, you will receive an email at the address associated with this account.



# **Submit Proof of Residency**

Please go to the following link to upload your Proof of Residency to complete the registration process.

https://newbraunfels.knack.com/inventory#proof-of-residency/

| <b>Ø</b>             |                                        |                                                                                                  |
|----------------------|----------------------------------------|--------------------------------------------------------------------------------------------------|
|                      | t (listing all occupants), mortgage ag | Proof of Residency: Center Poin