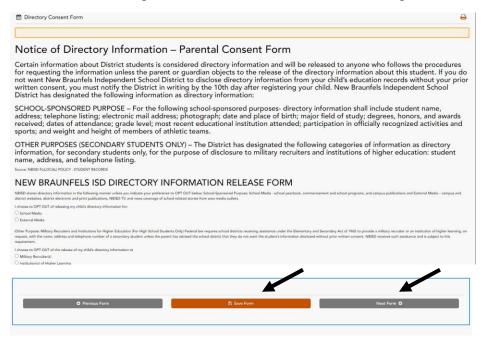

|

#### Notice of Directory Information – Parental Consent Form

Please read and complete if you want your student to **Opt-Out**. If not, you can click "Next Form" button. If you need OPT-OUT select what you would like to OPT-OUT of, then click the orange "Save Form" button before clicking "Next Form."





#### **School Messenger**

Please select the language in which you would like to receive written communication from the school. Please note, this does NOT impact your Home Language Survey. Please **choose English or Spanish** and click the orange "Save Form" and then "Next Form" button.

| 🛗 School Messenger                                                                         |                                                               | Ð           |  |
|--------------------------------------------------------------------------------------------|---------------------------------------------------------------|-------------|--|
| Which language would you like to receive written communication from the school? All School | Messenger notifications can only be received in one language